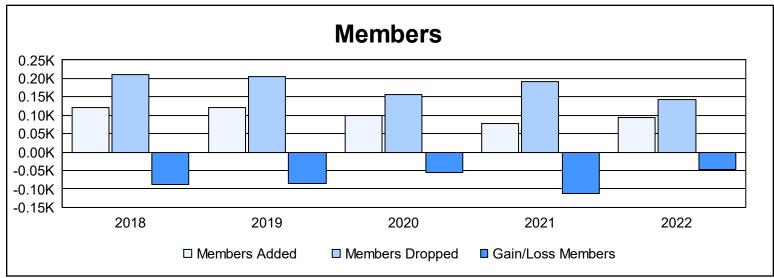

District 3 E

As of June 2022 Cumulative

| Year      | New<br>Clubs | Dropped<br>Clubs | Gain/<br>Loss<br>Clubs | New<br>Members | Charter<br>Members | Reinstate<br>Members | Transfer<br>Members | Total<br>Member<br>Added | Total<br>Members<br>Dropped | Gain/<br>Loss<br>Members |
|-----------|--------------|------------------|------------------------|----------------|--------------------|----------------------|---------------------|--------------------------|-----------------------------|--------------------------|
| 2017-2018 | 0            | 1                | -1                     | 114            | 2                  | 4                    | 2                   | 122                      | 211                         | -89                      |
| 2018-2019 | 0            | 4                | -4                     | 100            | 0                  | 9                    | 13                  | 122                      | 206                         | -84                      |
| 2019-2020 | 0            | 3                | -3                     | 52             | 1                  | 19                   | 28                  | 100                      | 155                         | -55                      |
| 2020-2021 | 0            | 5                | -5                     | 71             | 4                  | 1                    | 2                   | 78                       | 191                         | -113                     |
| 2021-2022 | 0            | 1                | -1                     | 82             | 0                  | 9                    | 4                   | 95                       | 143                         | -48                      |
| Average   | 0            | 3                | -3                     | 84             | 1                  | 8                    | 10                  | 103                      | 181                         | -78                      |