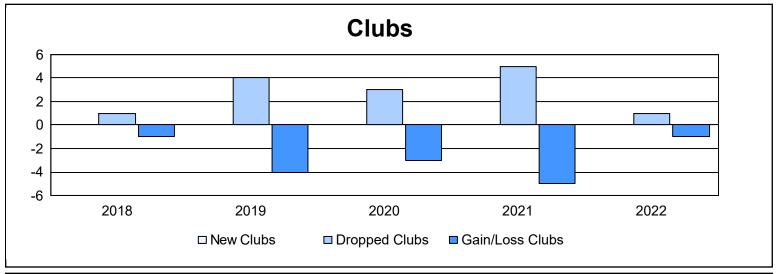

District 3 E

As of June 2022 Cumulative

| Year      | New<br>Clubs | Dropped<br>Clubs | Gain/<br>Loss<br>Clubs | New<br>Members | Charter<br>Members | Reinstate<br>Members | Transfer<br>Members | Total<br>Member<br>Added | Total<br>Members<br>Dropped | Gain/<br>Loss<br>Members |
|-----------|--------------|------------------|------------------------|----------------|--------------------|----------------------|---------------------|--------------------------|-----------------------------|--------------------------|
| 2017-2018 | 0            | 1                | -1                     | 114            | 2                  | 4                    | 2                   | 122                      | 211                         | -89                      |
| 2018-2019 | 0            | 4                | -4                     | 100            | 0                  | 9                    | 13                  | 122                      | 206                         | -84                      |
| 2019-2020 | 0            | 3                | -3                     | 52             | 1                  | 19                   | 28                  | 100                      | 155                         | -55                      |
| 2020-2021 | 0            | 5                | -5                     | 71             | 4                  | 1                    | 2                   | 78                       | 191                         | -113                     |
| 2021-2022 | 0            | 1                | -1                     | 82             | 0                  | 9                    | 4                   | 95                       | 143                         | -48                      |
| Average   | 0            | 3                | -3                     | 84             | 1                  | 8                    | 10                  | 103                      | 181                         | -78                      |